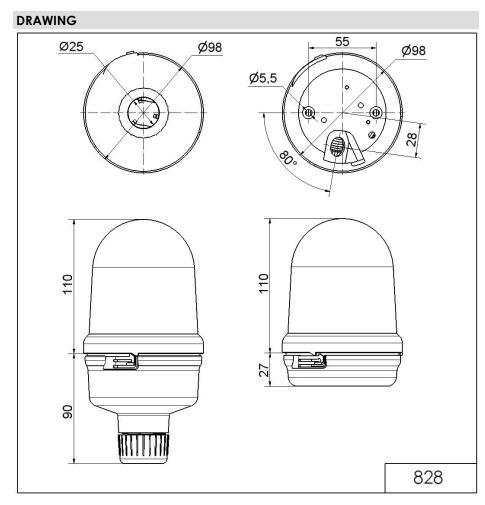

## Flashing Beacon RM 115VAC YE

| MECHANICAL DATA              |                 |
|------------------------------|-----------------|
| Height                       | 200 mm          |
| Diameter                     | 98 mm           |
| Materials                    | PC<br>PC/ABS    |
| Dome colour                  | Yellow          |
| Housing colour               | Black           |
| Protection category          | IP65            |
| Connection                   | Screw terminals |
| cross-sectional area maximum | 2,50mm² / 14AWG |
| Cable entry                  | Through hole    |
| Cable entry maximum          | d = 7 mm        |
| Type of fixing               | Tube mounting   |
| Working temperature minimum  | -20°C           |
| Working temperature maximum  | +45°C           |
| Weight with packaging        | 332 g           |
| Product weight               | 262 g           |