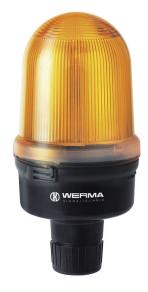

## Midi free-standing Beacons / Flash Light 828

## Flashing Beacon RM 115VAC YE

| MECHANICAL DATA              |                 |
|------------------------------|-----------------|
| Height                       | 200 mm          |
| Diameter                     | 98 mm           |
| Materials                    | PC<br>PC/ABS    |
| Dome colour                  | Yellow          |
| Housing colour               | Black           |
| Protection category          | IP65            |
| Connection                   | Screw terminals |
| cross-sectional area maximum | 2,50mm² / 14AWG |
| Cable entry                  | Through hole    |
| Cable entry maximum          | d = 7 mm        |
| Type of fixing               | Tube mounting   |
| Working temperature minimum  | -20°C           |
| Working temperature maximum  | +45°C           |
| Weight with packaging        | 332 g           |
| Product weight               | 262 g           |

| OPTICAL DATA         |                           |  |
|----------------------|---------------------------|--|
| Light source         | Xenon                     |  |
| Light colour         | Yellow                    |  |
| Optical signal image | Flash                     |  |
| Flash frequency      | 1 Hz                      |  |
| Flash output         | 5 J                       |  |
| Service life optical | 4 million flashes minimum |  |